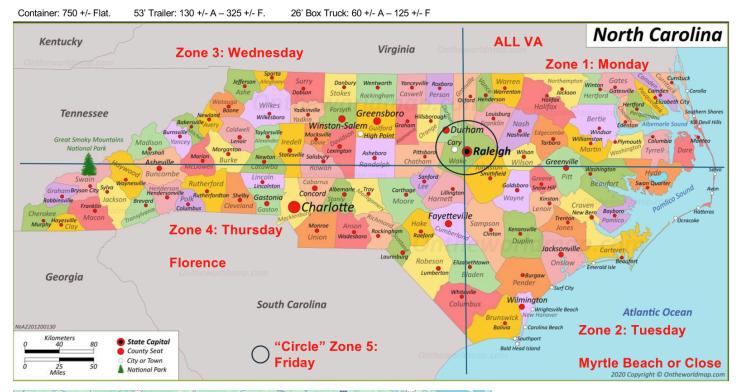

## **BVC** Delivery

| <u>Flat</u>                                                                                | <u>Assembled</u>                                                                                  |
|--------------------------------------------------------------------------------------------|---------------------------------------------------------------------------------------------------|
| Order <u>at least 1 week prior</u> to the scheduled delivery day for your designated zone* | Order <u>at least 2 weeks prior</u> to the<br>scheduled delivery day for your<br>designated zone* |

\*\*\*Lead times are subject to change due to order volume\*\*\*

This circle is a representation of the 150 mile radius from our distribution location